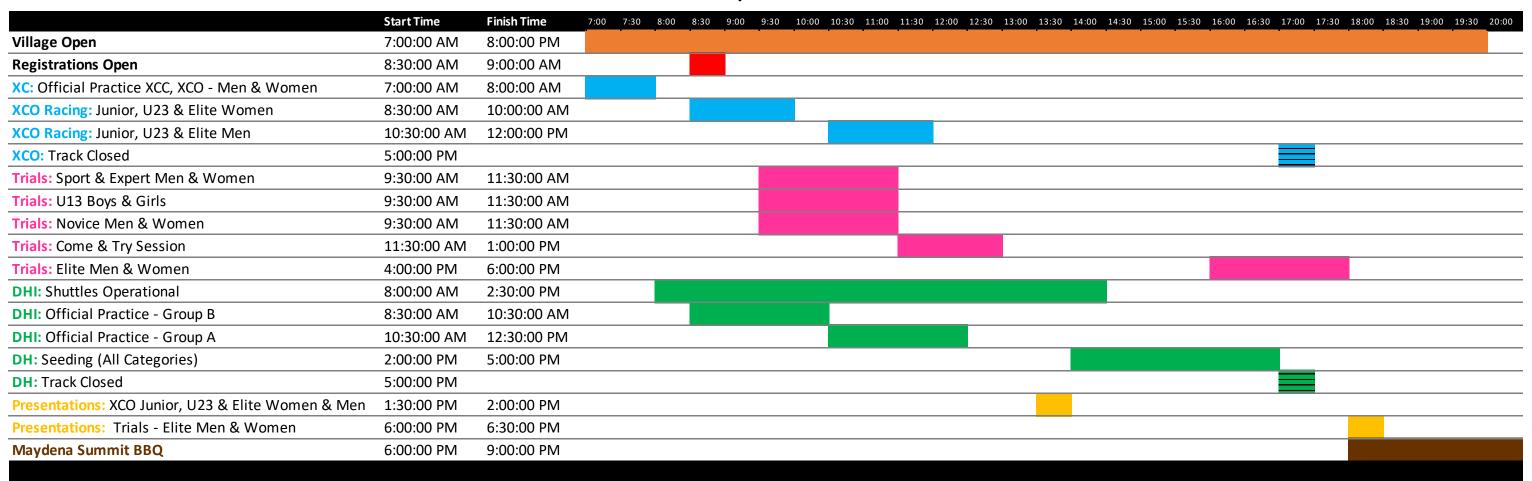

0:00 PM                                                                                                                                                     |
| Presentations: Pump Track (All Categories)                | 7:30:00 PM  | 8:00:00 PM                                                                                                                                                     |

<sup>\*</sup>Optional Downhill Practice availability is subject to Maydena Bike Park regular operations. Additional charges apply.

<sup>\*</sup>DHI: Practice may be split into Groups A & B subject to rider numbers.

<sup>\*\*</sup> Dedicated Coach for Under 13 Track Walk plus opportunity to register for additional coaching sessionss throughout the event.



#### SCHEDULE - DAY 6 | SATURDAY MARCH 13





# SCHEDULE - DAY 7 | SUNDAY MARCH 14

|                                                     | Start Time  | Finish Time | 7:00 7:30 | 8:00 8:3 | 9:00 9:30 | 10:00 10:30 | 11:00 11:30 | 12:00 12:30 | 13:00 13:30 | 14:00 14:3 | 0 15:00 15 | 30 16:00 16 | :30 17:00 17: | 30 18:00 18: | 30 19:00 19: | 9:30 |
|-----------------------------------------------------|-------------|-------------|-----------|----------|-----------|-------------|-------------|-------------|-------------|------------|------------|-------------|---------------|--------------|--------------|------|
| Village Open                                        | 8:00:00 AM  | 5:00:00 PM  |           |          |           |             |             |             |             |            |            |             |