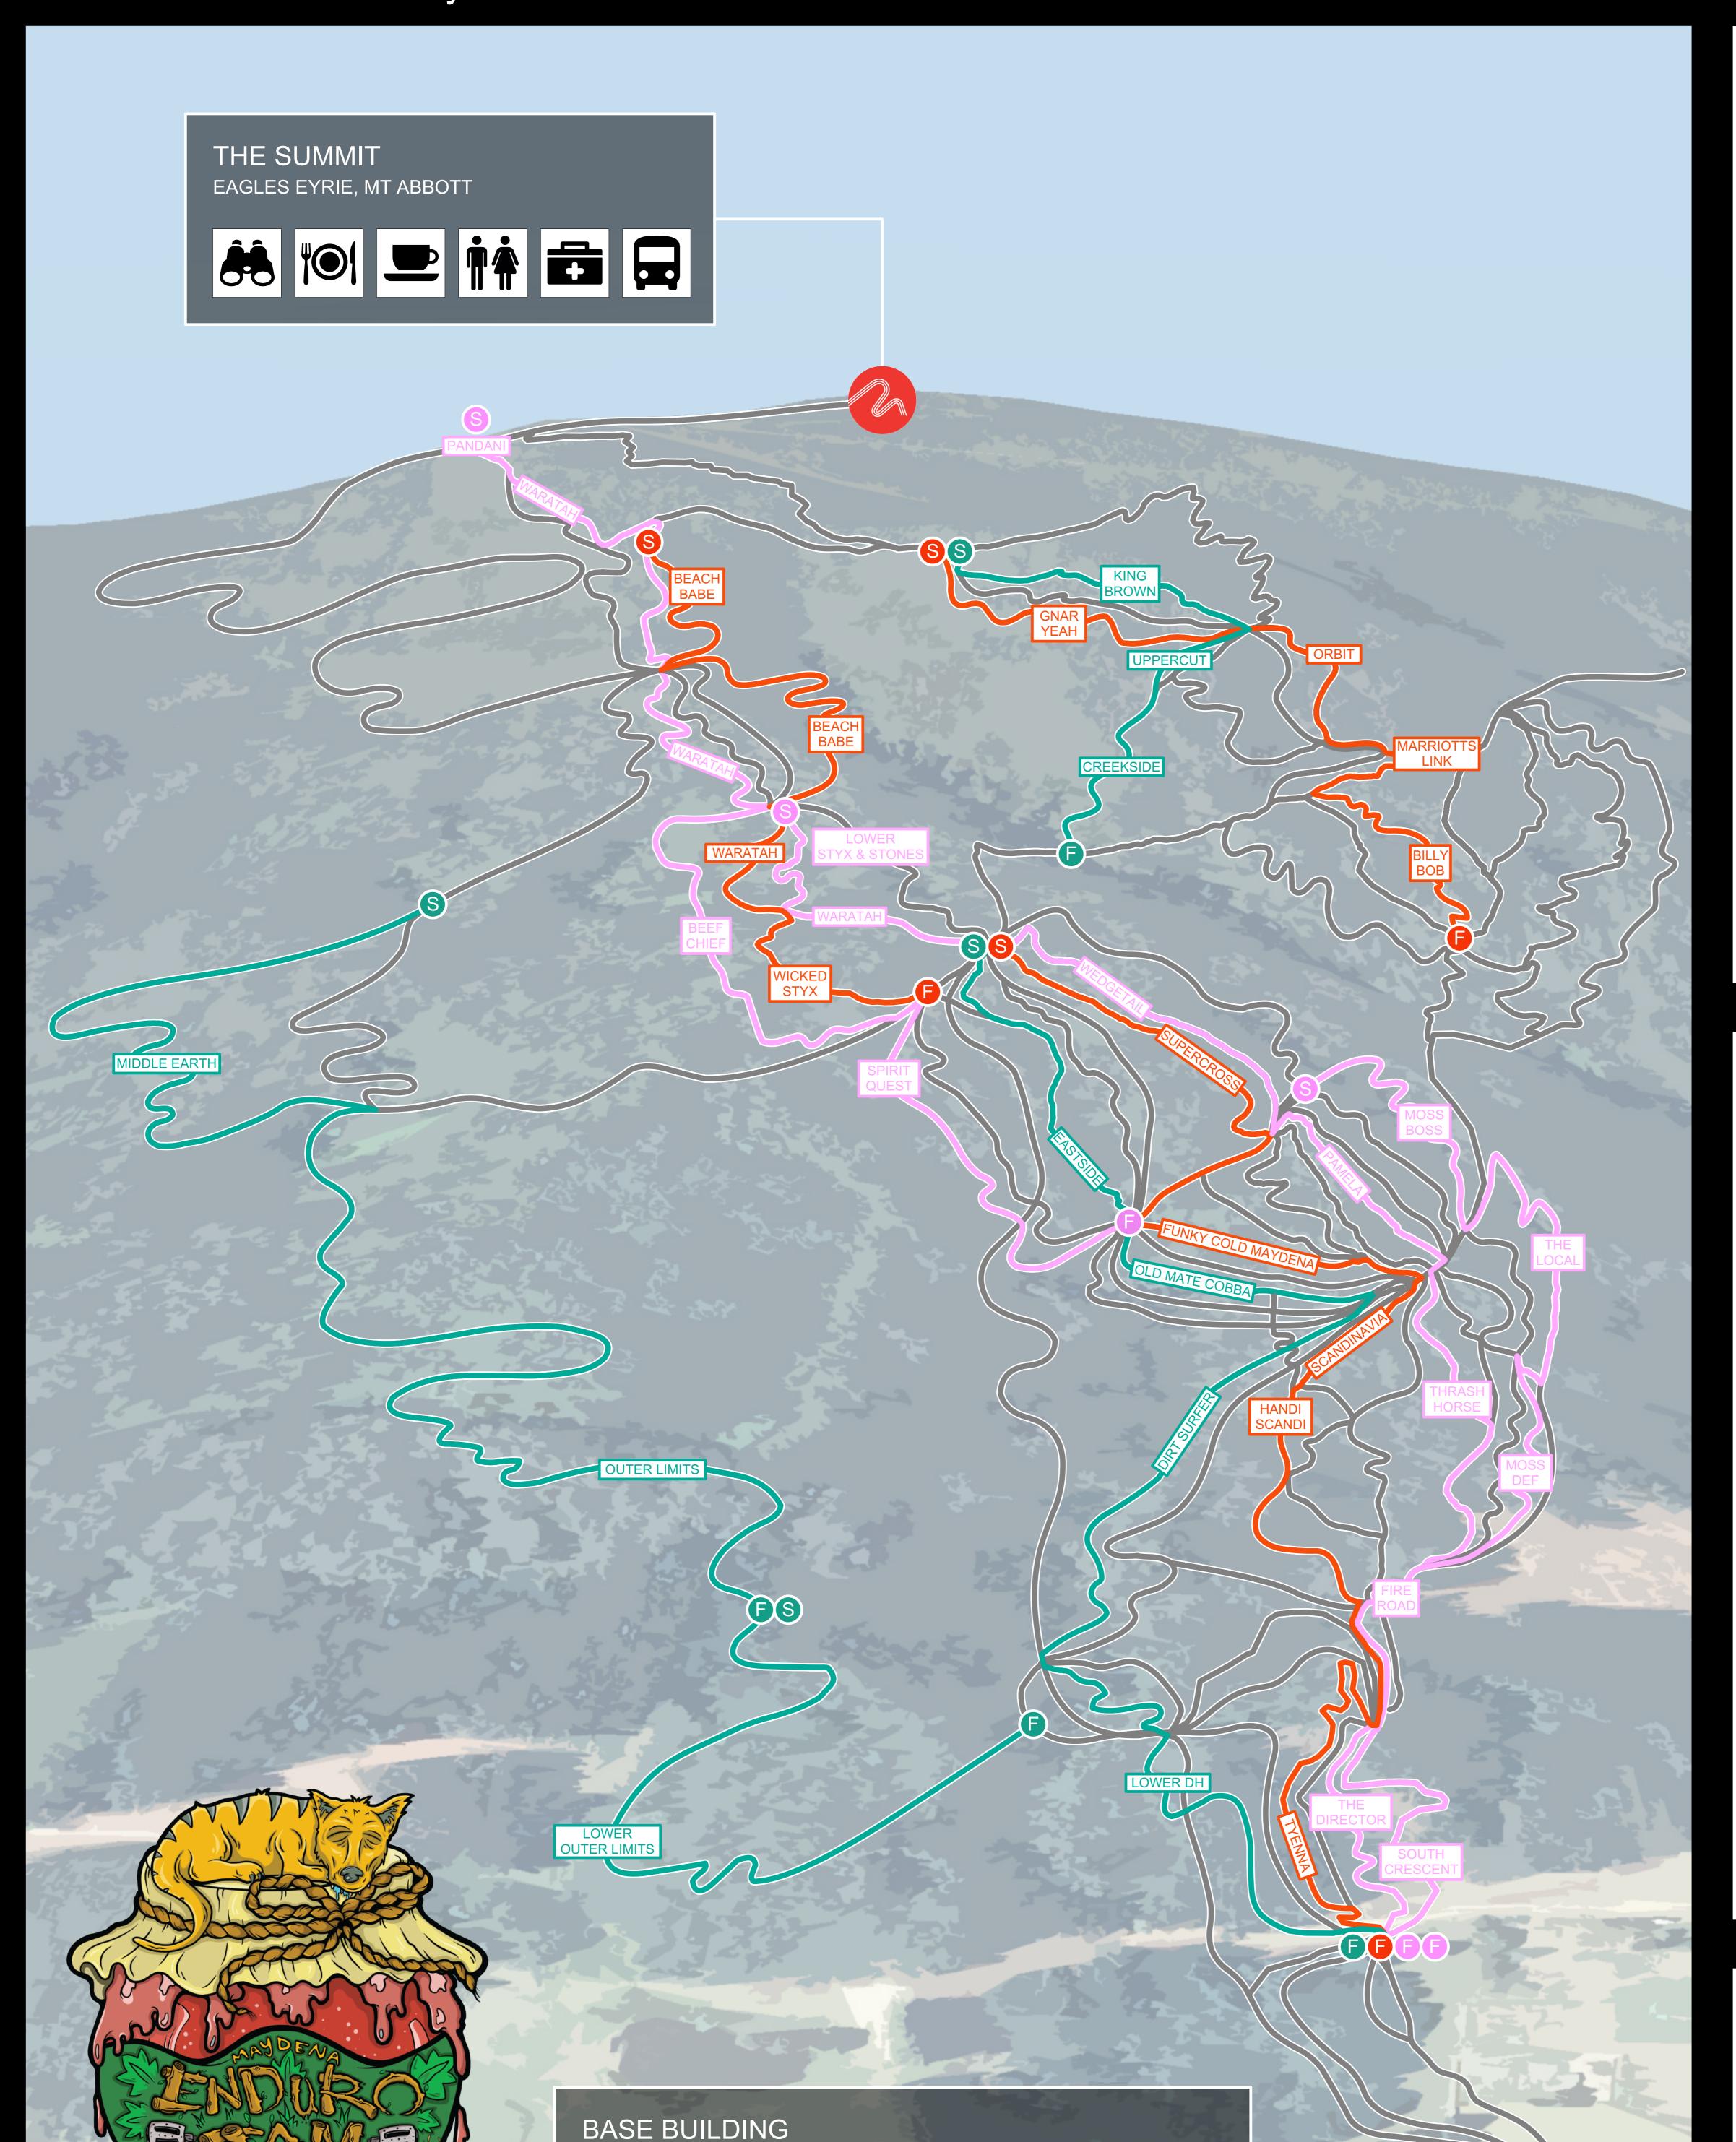

**DAY 1** 

STAGE 1

**WARATAH** 

**BEACH BABE** 

FLOW FLOW

**WICKED STYX TECHNICAL** 

# STAGE 2

FREERIDE **SUPERCROSS** 

**EVERGREEN** 

FLOW **FUNKY COLD MAYDENA** TECHNICAL

**SCANDINAVIA** 

**HANDI SCANDI** 

**TYENNA** FLOW

# **PRO STAGE 1**

**GNAR YEAH** TECHNICAL

**ORBIT** 

TECHNICAL

FLOW

TECHNICAL

**MARRIOTTS LINK** 

TECHNICAL

TECHNICAL

**BILLY BOB** 

**DAY 2** 

STAGE 3

**UPPERCUT** 

KING BROWN

TECHNICAL

FLOW

TECHNICAL

TECHNICAL

**TECHNICAL** 

TECHNICAL

**CREEKSIDE** 

STAGE 4

MIDDLE EARTH

**TECHNICAL** 

**OUTER LIMITS** 

# **BONUS JAM**

**LOWER OUTER LIMITS** 

**PRO STAGE 2** 

**OLD MATE COBBA** 

TECHNICAL

FLOW

**DIRT SURFER LOWER DH** 

**EASTSIDE** 

#### STAGE 5

**PANDANI** 

FLOW

**WARATAH BEEF CHIEF** 

TECHNICAL

FLOW

**SPIRIT QUEST** 

FLOW

#### STAGE 6

**MOSS BOSS** 

**TECHNICAL** THE LOCAL FREERIDE

**MOSS DEF** 

TECHNICAL

FIRE ROAD

**FLOW** 

**SOUTH CRESCENT** 

#### PRO STAGE 3

**LOWER STYX & STONES** 

**TECHNICAL** 

**WARATAH** 

**FLOW** 

WEDGETAIL

**PAMELA** 

**TECHNICAL** 

THRASH HORSE

**TECHNICAL** 

**TECHNICAL** 

THE DIRECTOR