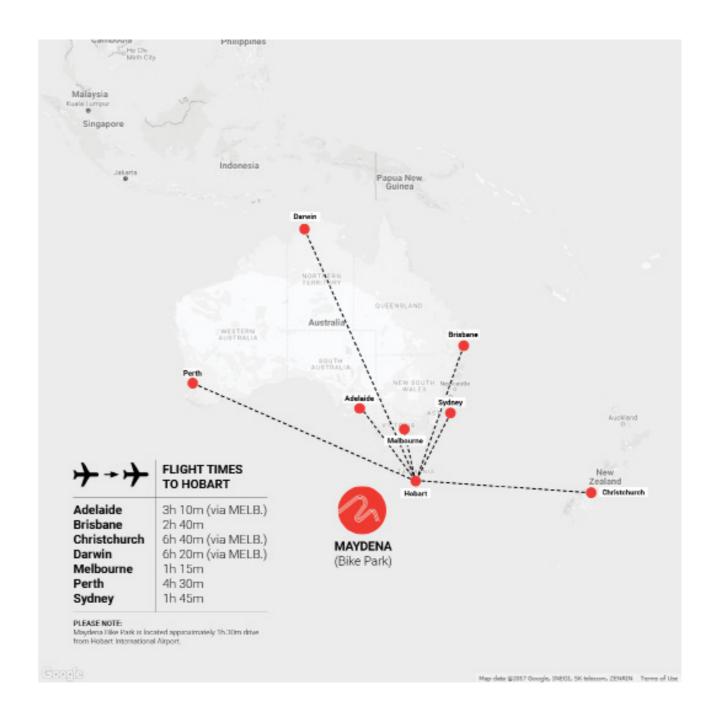

#### // LIVE MUSIC

TBC

MAYDENA BIKE PARK IS LOCATED 1HR 15MIN DRIVE FROM HOBART INTERNATIONAL AIRPORT, WHICH HAS VARIOUS FLIGHTS ARRIVING AND DEPARTING DAILY.

FLIGHTS ARRIVE AND DEPART DAILY FROM HOBART INTERNATIONAL AIRPORT FROM ALL MAJOR DOMESTIC CARRIERS: VIRGIN AUSTRALIA, QANTAS, JETSTAR, AND TIGERAIR.