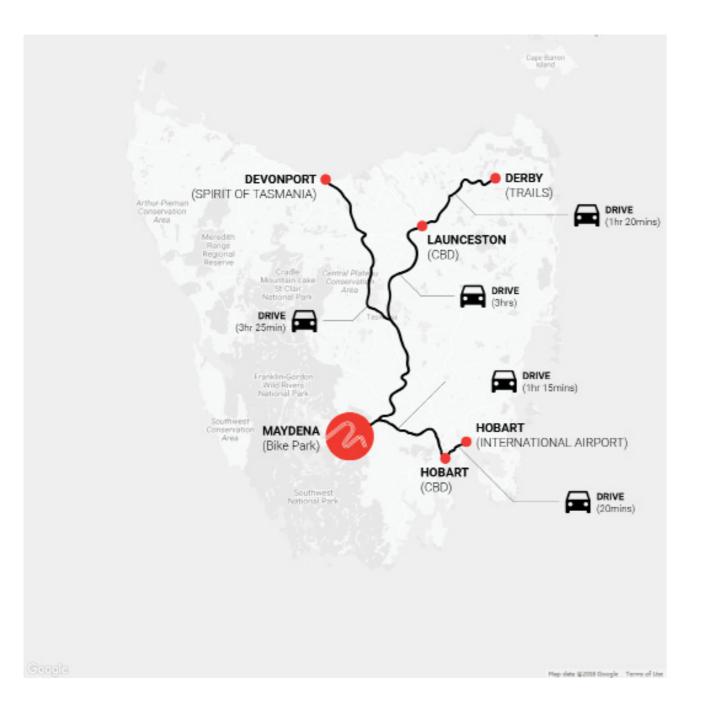

#### // LIVE MUSIC

TBC

MAYDENA BIKE PARK IS LOCATED 1HR 15MIN DRIVE FROM HOBART INTERNATIONAL AIRPORT, WHICH HAS VARIOUS FLIGHTS ARRIVING AND DEPARTING DAILY.

FLIGHTS ARRIVE AND DEPART DAILY FROM HOBART INTERNATIONAL AIRPORT FROM ALL MAJOR DOMESTIC CARRIERS: VIRGIN AUSTRALIA, QANTAS, JETSTAR, AND TIGERAIR.